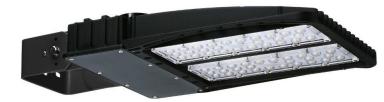

## LED Area Light-Edge Series

## Features:

- Clearn, low profile design and rugged construction, aesthetically pleasing.
- latest LED performance and advanced LED thermal management technology, and provides both energy efficient and dura.
- Modular led bars, provides wide power range from 60W to 300W, easy mainteniance.
- A Knuckle, Bolt-On Arm or Wall mounting design that simplifies the installation of the fixture.
- $\cdot$  Optional photocell Control.