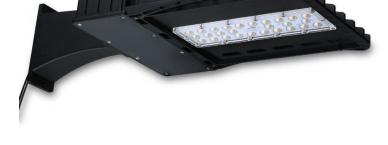

## LED Area Light-Edge Series

## Features:

- Clearn, low profile design and rugged construction, aesthetically pleasing.
- latest LED performance and advanced LED thermal management technology, and provides both energy efficient and dura.
- Modular led bars, provides wide power range from 60W to 300W, easy mainteniance.
- A Knuckle, Bolt-On Arm or Wall mounting design that simplifies the installation of the fixture.
- $\cdot$  Optional photocell Control.