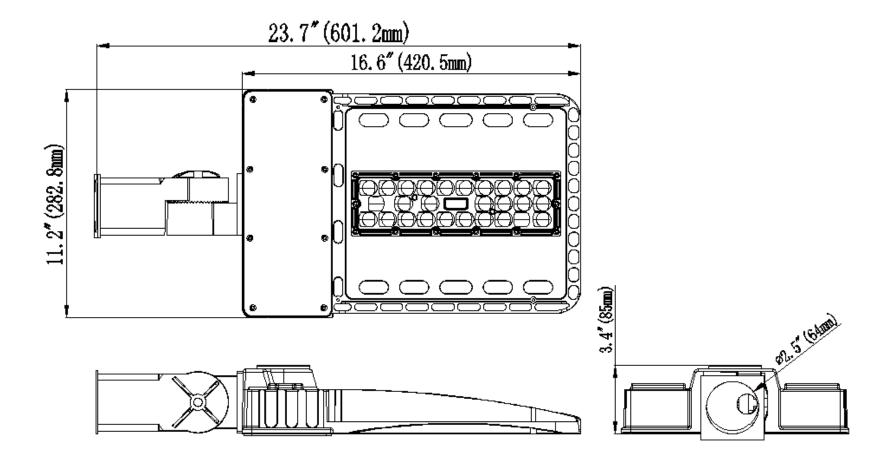

## **Technical Specification**

| Item No.                      | KWSDPL060                | KWSDPL100 | KWSDPL150   | KWSDPL200 | KWSDPL300   |
|-------------------------------|--------------------------|-----------|-------------|-----------|-------------|
| Nominal Power (W)             | 60                       | 100       | 150         | 200       | 300         |
| Input Voltage (V)             | 100-277VAC               |           |             |           |             |
| Luminous Efficiency<br>(Im/W) | 110-120lm/W              |           |             |           |             |
| Lumen Output (lm)             | 7200                     | 12000     | 18000       | 24000     | 36000       |
| LED Light Source              | Lumileds or equivalent   |           |             |           |             |
| CCT (K)                       | 3000K/4000k/5000K/6500K  |           |             |           |             |
| CRI                           | >80                      |           |             |           |             |
| Power Factor                  | 0.95                     |           |             |           |             |
| Driver                        | Meanwell                 |           |             |           |             |
| Light Distribution            | Type II,Type III, Type V |           |             |           |             |
| IP Rating                     | IP65                     |           |             |           |             |
| Body Material                 | Aluminium + PC lense     |           |             |           |             |
| Lifetime(Hrs)                 | 50000                    |           |             |           |             |
| Dimension(mm)                 | 660x350x185              |           | 660x350x185 |           | 700x470x185 |
| Warranty                      | 5                        |           |             |           |             |
| Certification                 | CE/Cul/DLC               |           |             |           |             |
| Finishing                     | Dark Bronze/White        |           |             |           |             |
| Cable                         | 3 core,18AWG             |           |             |           |             |
| Working Temperature           | -30°C ~ 50°C             |           |             |           |             |