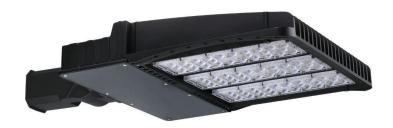

## LED Area Light-Edge Series

## Features:

- Clearn, low profile design and rugged construction, aesthetically pleasing.
- latest LED performance and advanced LED thermal management technology, and provides both energy efficient and dura.
- Modular led bars, provides wide power range from 60W to 300W, easy mainteniance.
- A Knuckle, Bolt-On Arm or Wall mounting design that simplifies the installation of the fixture.
- $\cdot$  Optional photocell Control.