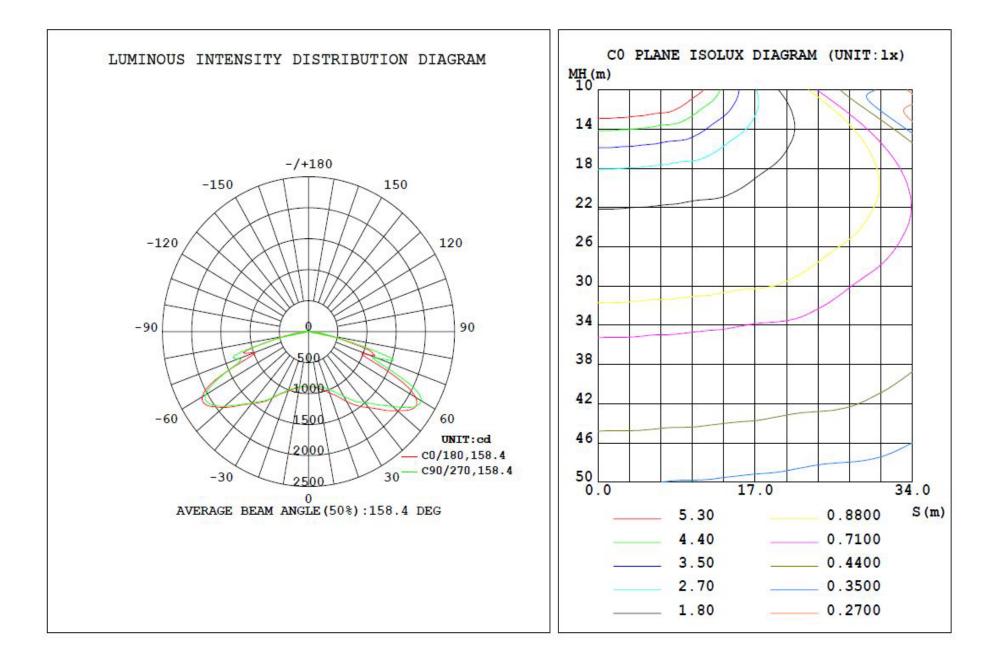

## **Technical Specification**

| Item No.                      | KWSDPL060                | KWSDPL100 | KWSDPL150   | KWSDPL200 | KWSDPL300   |
|-------------------------------|--------------------------|-----------|-------------|-----------|-------------|
| Nominal Power (W)             | 60                       | 100       | 150         | 200       | 300         |
| Input Voltage (V)             | 100-277VAC               |           |             |           |             |
| Luminous Efficiency<br>(Im/W) | 110-120lm/W              |           |             |           |             |
| Lumen Output (lm)             | 7200                     | 12000     | 18000       | 24000     | 36000       |
| LED Light Source              | Lumileds or equivalent   |           |             |           |             |
| CCT (K)                       | 3000K/4000k/5000K/6500K  |           |             |           |             |
| CRI                           | >80                      |           |             |           |             |
| Power Factor                  | 0.95                     |           |             |           |             |
| Driver                        | Meanwell                 |           |             |           |             |
| Light Distribution            | Type II,Type III, Type V |           |             |           |             |
| IP Rating                     | IP65                     |           |             |           |             |
| Body Material                 | Aluminium + PC lense     |           |             |           |             |
| Lifetime(Hrs)                 | 50000                    |           |             |           |             |
| Dimension(mm)                 | 660x350x185              |           | 660x350x185 |           | 700x470x185 |
| Warranty                      | 5                        |           |             |           |             |
| Certification                 | CE/Cul/DLC               |           |             |           |             |
| Finishing                     | Dark Bronze/White        |           |             |           |             |
| Cable                         | 3 core,18AWG             |           |             |           |             |
| Working Temperature           | -30°C ~ 50°C             |           |             |           |             |